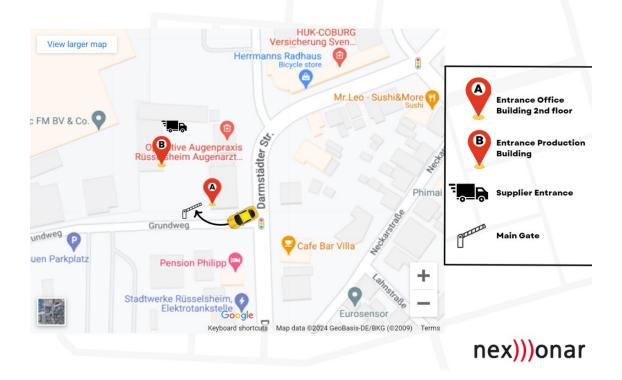

Follow Frankfurt Str. and Friedensstraße until Grundweg.

The entrance to the destination, nexonar, will be on the right side.

Turn right onto "Grundweg".

The entrance to the destination, nexonar, will be in 20 meters on the right side behind the gate.

#### Note:

- From the gate on the left: Production building (employee entrance 1st door, supplier entrance 2nd door as signposted).
- From the gate on the right: Office building (2nd floor).

nexonar | soft2tec GmbH | Darmstädter Straße 59 | 65428 Rüsselsheim | Germany | Phone +49 6142 705 901 0 | Fax +49 6142 705 901 9 |